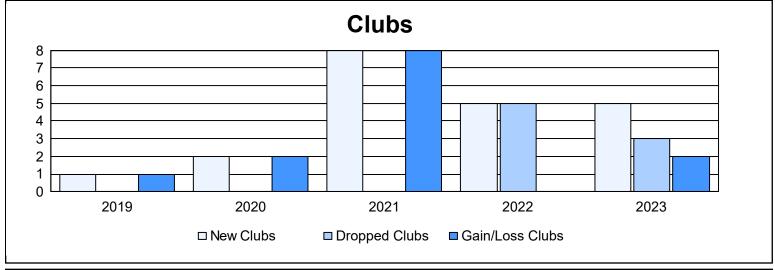

District 324 K

As of June 2023 Cumulative

| Year      | New<br>Clubs | Dropped<br>Clubs | Gain/<br>Loss<br>Clubs | New<br>Members | Charter<br>Members | Reinstate<br>Members | Transfer<br>Members | Total<br>Member<br>Added | Total<br>Members<br>Dropped | Gain/<br>Loss<br>Members |
|-----------|--------------|------------------|------------------------|----------------|--------------------|----------------------|---------------------|--------------------------|-----------------------------|--------------------------|
| 2018-2019 | 1            | 0                | 1                      | 168            | 28                 | 27                   | 10                  | 233                      | 241                         | -8                       |
| 2019-2020 | 2            | 0                | 2                      | 127            | 50                 | 13                   | 6                   | 196                      | 301                         | -105                     |
| 2020-2021 | 8            | 0                | 8                      | 571            | 189                | 9                    | 13                  | 782                      | 294                         | 488                      |
| 2021-2022 | 5            | 5                | 0                      | 390            | 130                | 16                   | 5                   | 541                      | 604                         | -63                      |
| 2022-2023 | 5            | 3                | 2                      | 259            | 128                | 17                   | 22                  | 426                      | 443                         | -17                      |
| Average   | 4            | 2                | 3                      | 303            | 105                | 16                   | 11                  | 436                      | 377                         | 59                       |