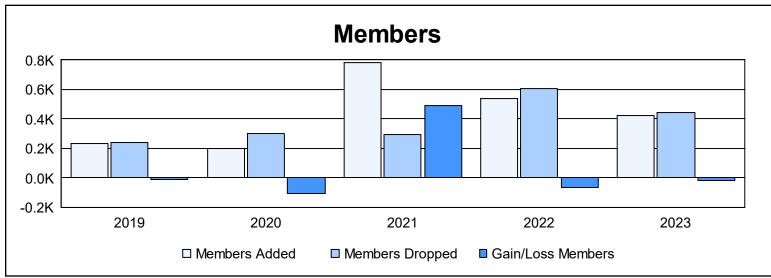

District 324 K

As of June 2023 Cumulative

| Year      | New<br>Clubs | Dropped<br>Clubs | Gain/<br>Loss<br>Clubs | New<br>Members | Charter<br>Members | Reinstate<br>Members | Transfer<br>Members | Total<br>Member<br>Added | Total<br>Members<br>Dropped | Gain/<br>Loss<br>Members |
|-----------|--------------|------------------|------------------------|----------------|--------------------|----------------------|---------------------|--------------------------|-----------------------------|--------------------------|
| 2018-2019 | 1            | 0                | 1                      | 168            | 28                 | 27                   | 10                  | 233                      | 241                         | -8                       |
| 2019-2020 | 2            | 0                | 2                      | 127            | 50                 | 13                   | 6                   | 196                      | 301                         | -105                     |
| 2020-2021 | 8            | 0                | 8                      | 571            | 189                | 9                    | 13                  | 782                      | 294                         | 488                      |
| 2021-2022 | 5            | 5                | 0                      | 390            | 130                | 16                   | 5                   | 541                      | 604                         | -63                      |
| 2022-2023 | 5            | 3                | 2                      | 259            | 128                | 17                   | 22                  | 426                      | 443                         | -17                      |
| Average   | 4            | 2                | 3                      | 303            | 105                | 16                   | 11                  | 436                      | 377                         | 59                       |